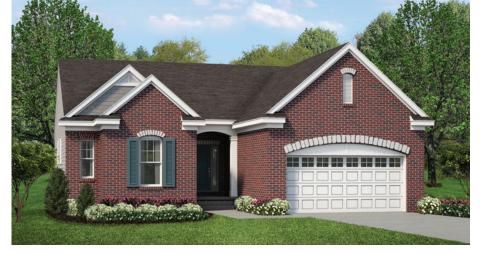

#### THE FRENCH ECLECTIC

American soldiers returned home in the mid-1920's with romantic thoughts of French architecture. This timeless, eclectic style showcases rich exterior materials with tall, steeply pitched roofs, dormers and shutters.