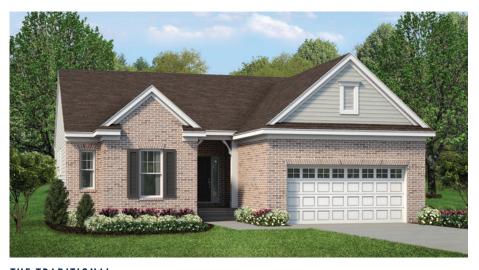

#### THE TRADITIONAL

MJC's traditional elevation styles are modern interpretations of classic forms that provide an attractive, cohesive look to the community. Our traditional elevations offer eye-pleasing symmetry, brick details and timeless color palettes.