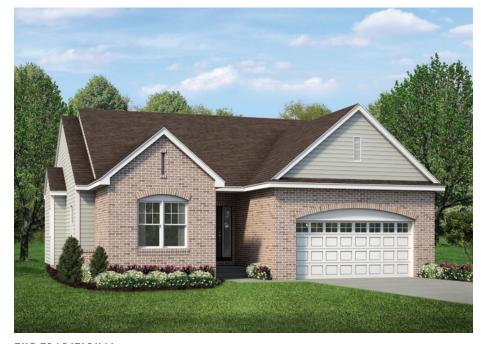

### THE TRADITIONAL

MJC's traditional elevation styles are modern interpretations of classic forms that provide an attractive, cohesive look to the community. Our traditional elevations offer eye-pleasing symmetry, brick details and timeless color palettes.