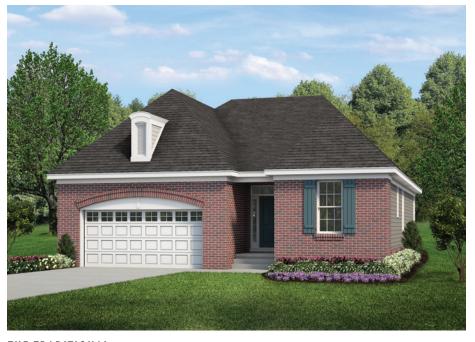

### THE TRADITIONAL

MJC's traditional elevation styles are modern interpretations of classic forms that provide an attractive, cohesive look to the community. Our traditional elevations offer eye-pleasing symmetry, brick details and timeless color palettes.

# The Wide Choice of Elevations Create a Varied and Appealing Streetscape in Your Neighborhood