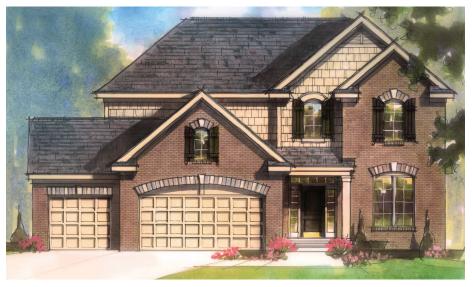

#### **ELEVATION B**

This traditional home is lavished with timeless details. Classic elements include brick and lap siding, varied rooflines, raised panel shutters and colonial porch entry with large sidelights and transom.