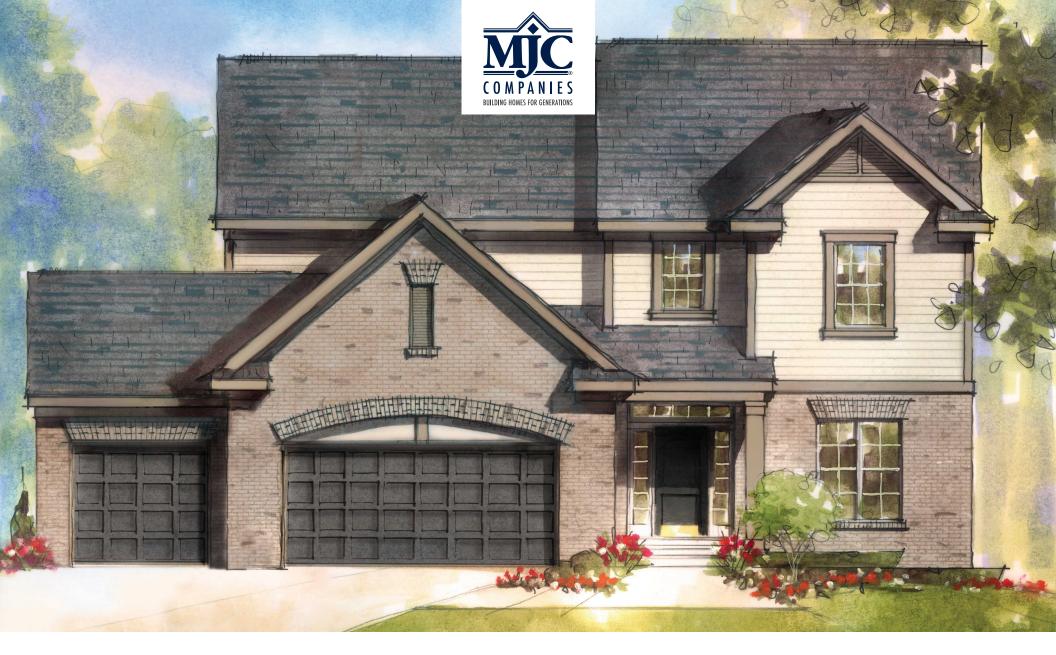

## **ELEVATION A**

The Galaxy's tall, steeply pitched roofs and eclectic use of brick and lap siding will appeal to discerning homebuyers seeking traditional sophistication. The entry transom glass and sidelights compliment this colonial home's classic lines.