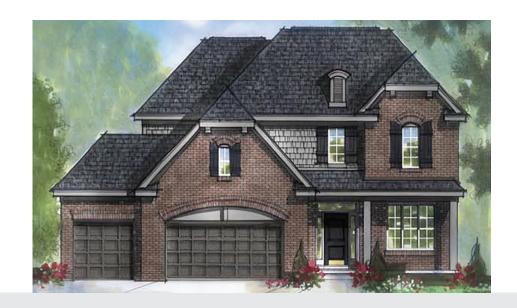

#### **ELEVATION D**

This premium elevation offers a contemporary take on classic design. Varied hip and gable rooflines, cool color pallet, and brick and shake cladding add a modern touch to the Galaxy's timeless traditional style.