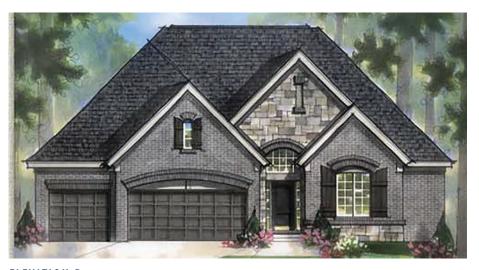

### **ELEVATION D**

Three front-facing gables and arched windows create a dignified facade for this traditional brick and stone ranch home. This elevation provides the homeowner with a widely popular design that will stand the test of time.