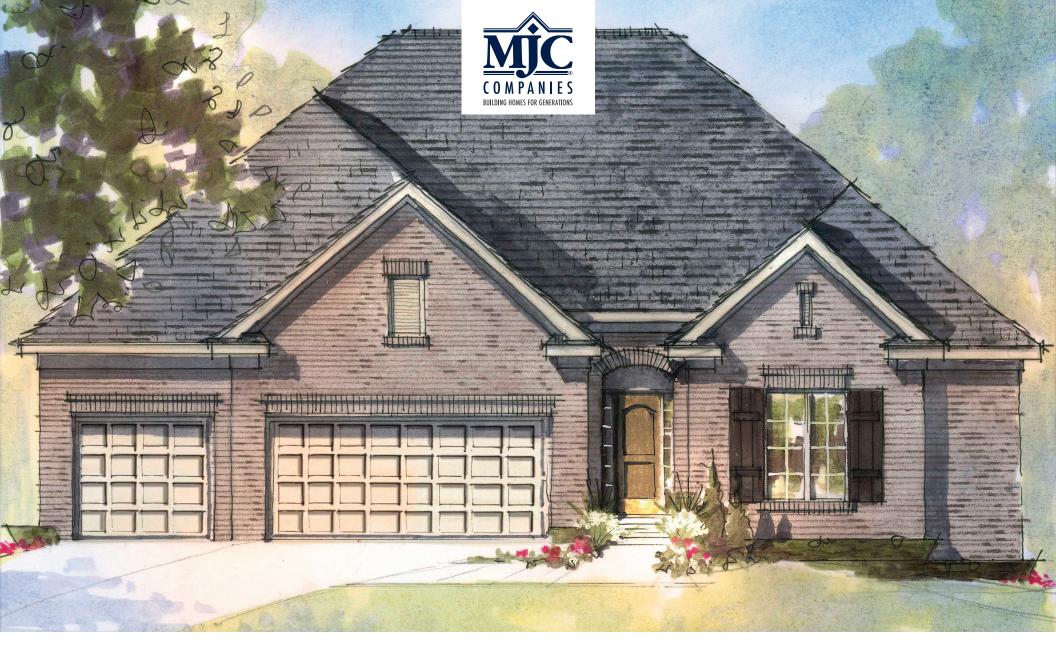

# **ELEVATION A**

MJC's traditional elevation styles are modern interpretations of classic forms that provide an attractive, cohesive look to the community. Prized for it's classic appeal, the Laura ranch offers eye-pleasing symmetry, brick details and timeless color pallets.