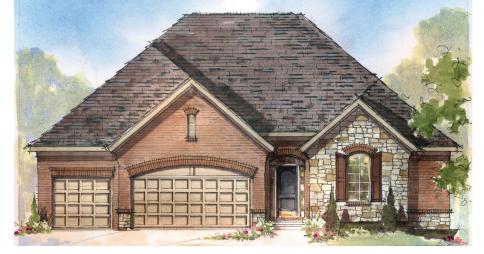

### **ELEVATION B**

This classic ranch home combines an unique mix of traditional and quaint French Country cottage. Tumbled stone adds character and warmth to the brick facade accented by a dramatic hipped roof, circle top window and rustic shutters.