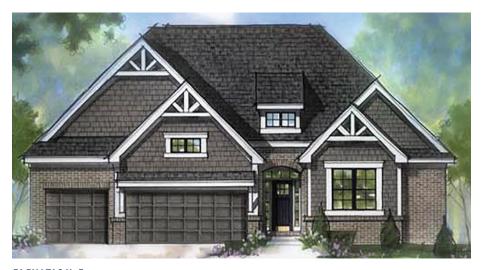

### **ELEVATION E**

This Craftsman-style ranch home displays the simplicity of a truly American classic. Its main features include a steeply-pitched gable roof and a combination of exterior materials such as brick, shake siding and contrasting wood trim.