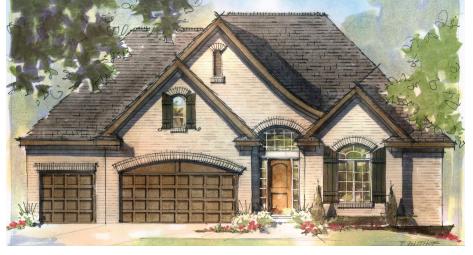

### **ELEVATION C**

This elevation offers classic French Country charm and sophistication. The brick exterior is accented with an interesting hip roof, impressive gables, rustic shutters, curved top windows and an oversized transom.