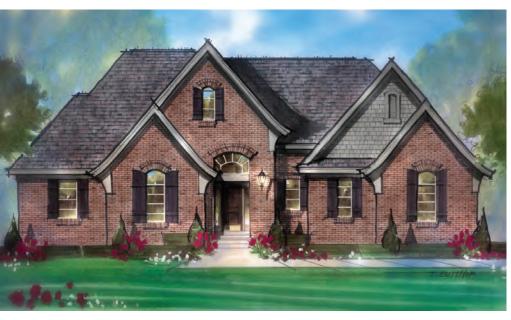

### **ELEVATION B**

This exquisite ranch elevation draws its inspiration from timeless European style. The distinctive hip roofs feature curved eaves to balance the window shapes and shutters. The combination is a nod to the French Countryside.