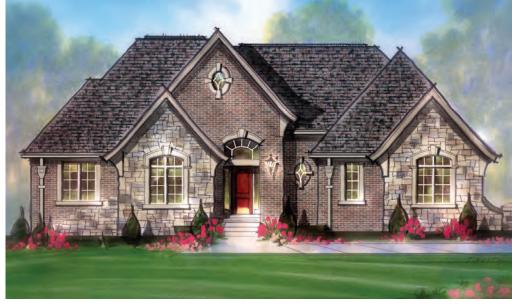

### **ELEVATION C**

This elevation is the premier design for the Reserve Grand Claire. It displays an intriguing combination of hip and gable rooflines along with the eclectic use of stone, brick and limestone framed windows. A custom wing wall conceals the side entry garage. The result is a classic European-style home with timeless appeal.