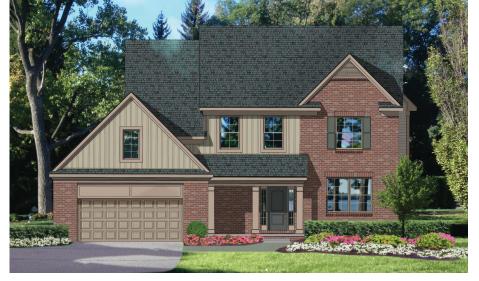

#### **ELEVATION C**

This elevation melds classic colonial architecture; the steeply pitched roof and decorative porch entry with contemporary design as indicated with the library's bay window and a vertical siding accent on the upper level.