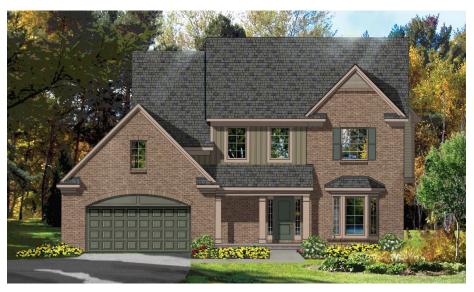

#### **ELEVATION B**

A mix of brick and vertical siding adds a modern touch to this traditional home design. Oversized windows, raised panel shutters and an inviting front porch entry with heavy posts are a nod to classic colonial style.