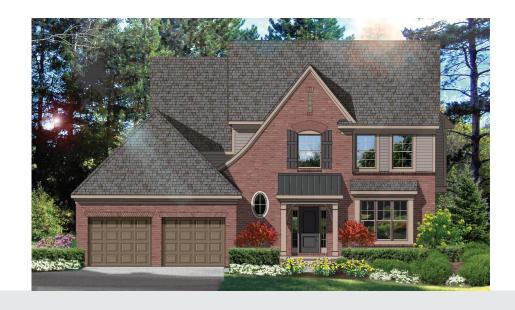

#### **ELEVATION D**

This premium elevation includes many influences from French Country homes, including varied rooflines, decorative oval window and sloped gable. A recessed standing seam metal porch roof adds a modern twist to the brick and lap sidina.