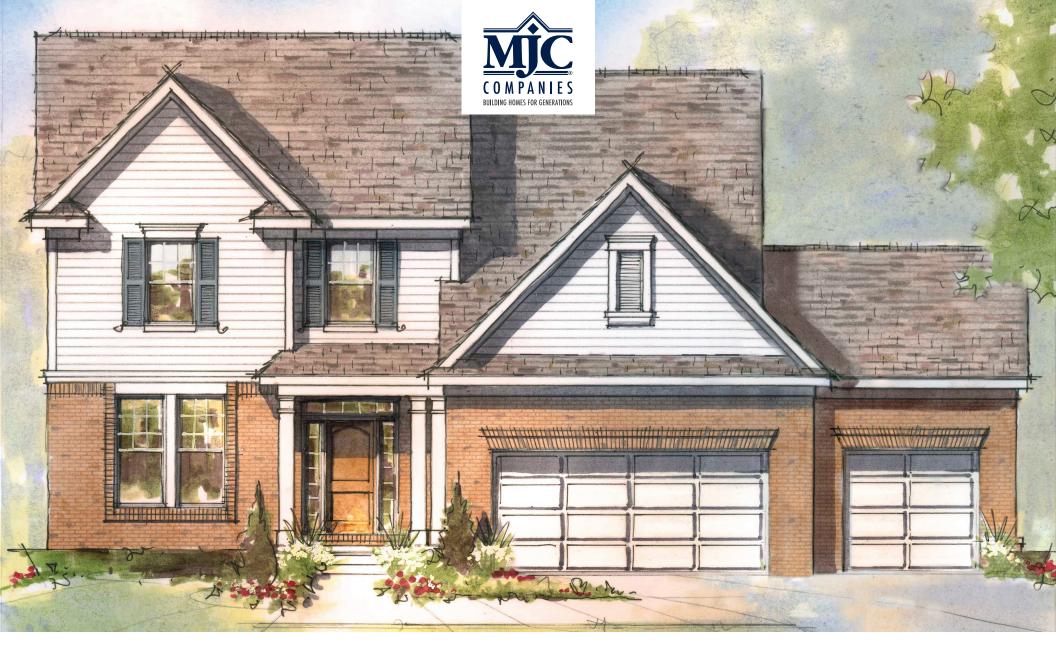

## **ELEVATION A**

A high-pitched roof, gables and stately columns add character to the exterior of this expansive colonial home. The Washington Deluxe was designed for the comfort of today's American family.