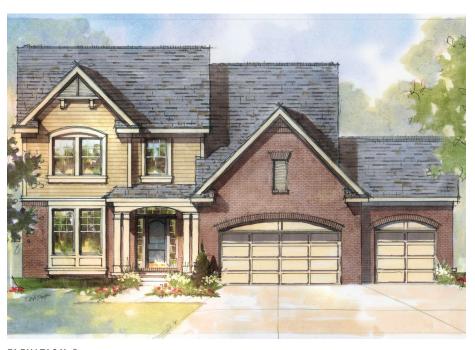

### **ELEVATION B**

With its columned entry, gables, arched accents, and brick facade with lap siding, this colonial home is truly inviting. Decorative gable brackets, brick accents and detailed millwork enhance the traditional curb appeal.