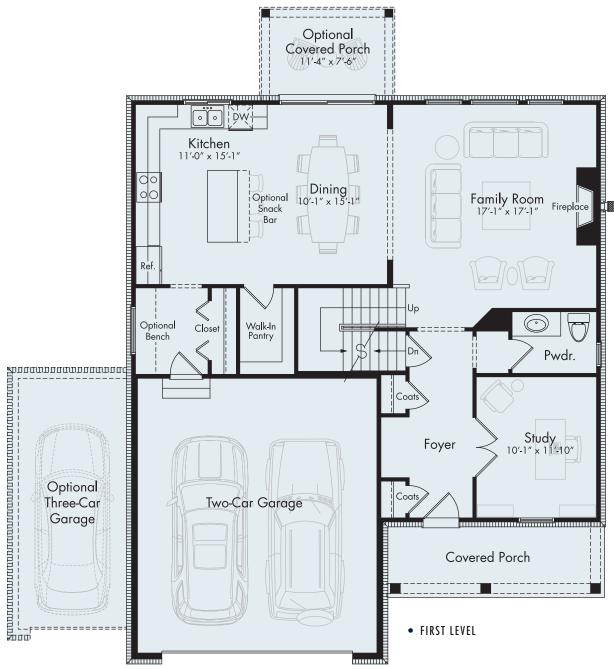

## **ABERDEEN**

First Level 1,182 sf Second Level 1,091 sf **Total 2,273 sf** 

The Aberdeen is designed for entertaining and flexible family living. There's smart space for everything — main-floor study, a mud room with an optional bench, island kitchen with walk-in pantry, large family room with fireplace, and options for a covered porch or harvest room off the dining area. Upstairs, there's a convenient laundry room, private wing with an elegant owner's suite, complete with its own luxurious bath and walk-in closet. There are also options for an oversized 2.5-car or 3-car garage.