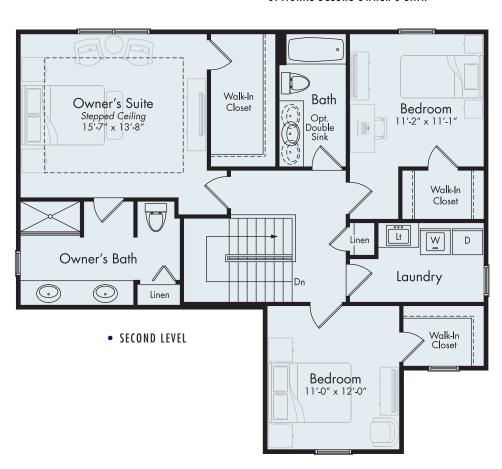

## **ABERDEEN**

First Level 1,182 sf Second Level 1,091 sf **Total 2,273 sf** 

The Aberdeen is designed for entertaining and flexible family living. There's smart space for everything — main-floor study, a mud room with an optional bench, island kitchen with walk-in pantry, large family room with fireplace, and options for a covered porch or harvest room off the dining area. Upstairs, there's a convenient laundry room, private wing with an elegant owner's suite, complete with its own luxurious bath and walk-in closet. There are also options for an oversized 2.5-car or 3-car garage.