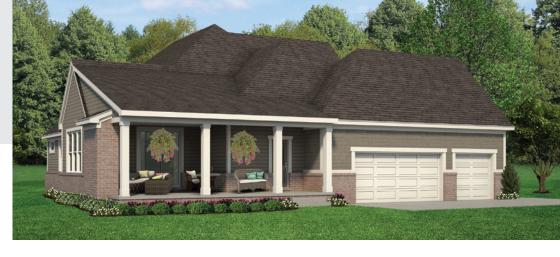

## **ALSTON**

First Level 2,406 sf

The extraordinary new ranch plan is lavished by details. The Alston's entry porch boasts a concealed package delivery compartment. The foyer, with its stepped ceiling, offers twin guest closets and a recessed art niche. The study/optional guest bedroom and powder room are tucked off the foyer in an alcove. The open great room and dining room are defined by stepped-ceilings. An optional dining room adds drama with its pentagon windows. The owner's suite offers an optional bath design with a separate soaking tub and shower. The mud room may be accessed through the garage or the optional side porch entry. There is also an inviting option to add an outdoor lanai, which adjoins the dining room, and to expand the attached garage to accommodate four vehicles.