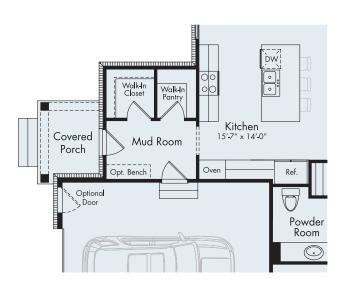

OPTIONAL COVERED PORCH

## **ALSTON**

First Level 2,406 sf

The extraordinary new ranch plan is lavished by details. The Alston's entry porch boasts a concealed package delivery compartment. The foyer, with its stepped ceiling, offers twin guest closets and a recessed art niche. The study/optional guest bedroom and powder room are tucked off the foyer in an alcove. The open great room and dining room are defined by stepped-ceilings. An optional dining room adds drama with its pentagon windows. The owner's suite offers an optional bath design with a separate soaking tub and shower. The mud room may be accessed through the garage or the optional side porch entry. There is also an inviting option to add an outdoor lanai, which adjoins the dining room, and to expand the attached garage to accommodate four vehicles.