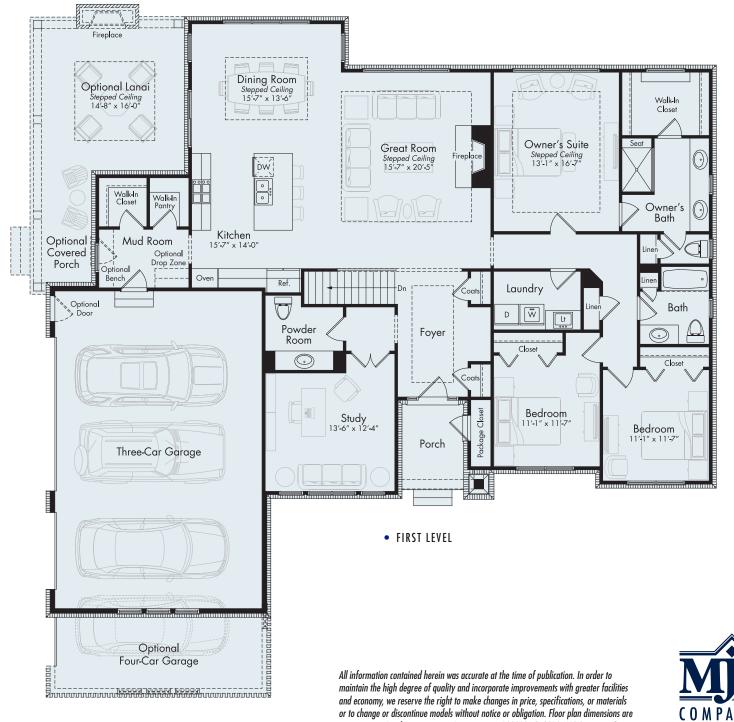

## **ALSTON**

First Level 2,406 sf

The extraordinary new ranch plan is lavished by details. The Alston's entry porch boasts a concealed package delivery compartment. The foyer, with its stepped ceiling, offers twin guest closets and a recessed art niche. The study/optional guest bedroom and powder room are tucked off the foyer in an alcove. The open great room and dining room are defined by stepped-ceilings. An optional dining room adds drama with its pentagon windows. The owner's suite offers an optional bath design with a separate soaking tub and shower. The mud room may be accessed through the garage or the optional side porch entry. There is also an inviting option to add an outdoor lanai, which adjoins the dining room, and to expand the attached garage to accommodate four vehicles.