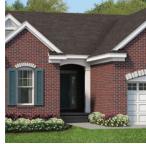

## BERKSHIRE

First Level 1,653 sf

We designed the Berkshire to offer modern, single-level living with a casual touch. The kitchen, family room and dining area have all been brought together to create an open flow for relaxed family times and lively entertaining. Whether you were unwinding in the family room or gathering in the spacious island kitchen, you'll love the natural sunlight that comes in from all the windows in the main living area. The owner's suite showcases the stepped ceiling, spacious private bath and twin walk-in closets. Another wing at the front of the home contains two spacious bedrooms with walk-in closets and access to a second full bath.