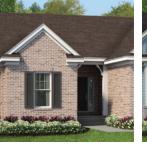

## BERKSHIRE

First Level 1,653 sf

We designed the Berkshire to offer modern, single-level living with a casual touch. The kitchen, family room and dining area have all been brought together to create an open flow for relaxed family times and lively entertaining. Whether you were unwinding in the family room or gathering in the spacious island kitchen, you'll love the natural sunlight that comes in from all the windows in the main living area. The owner's suite showcases the stepped ceiling, spacious private bath and twin walk-in closets. Another wing at the front of the home contains two spacious bedrooms with walk-in closets and access to a second full bath.