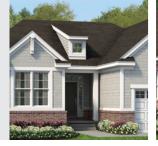

## BERKSHIRE

First Level 1,653 sf

We designed the Berkshire to offer modern, single-level living with a casual touch. The kitchen, family room and dining area have all been brought together to create an open flow for relaxed family times and lively entertaining. Whether you were unwinding in the family room or gathering in the spacious island kitchen, you'll love the natural sunlight that comes in from all the windows in the main living area. The owner's suite showcases the stepped ceiling, spacious private bath and twin walk-in closets. Another wing at the front of the home contains two spacious bedrooms with walk-in closets and access to a second full bath.