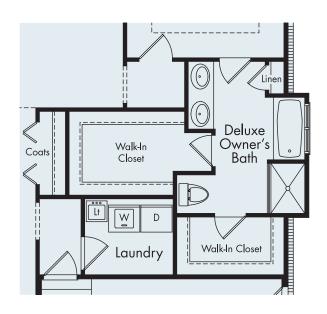

Library
1'-0" x 10'-2"

Dn

OPTIONAL DELUXE OWNER'S BATH

• OPTIONAL POWDER ROOM

OPTIONAL LIBRARY

All information contained herein was accurate at the time of publication. In order to maintain the high degree of quality and incorporate improvements with greater facilities and economy, we reserve the right to make changes in price, specifications, or materials or to change or discontinue models without notice or obligation. Floor plan dimensions are approximate. Renderings are artist's conception. 021820 © 2020 MJC Companies