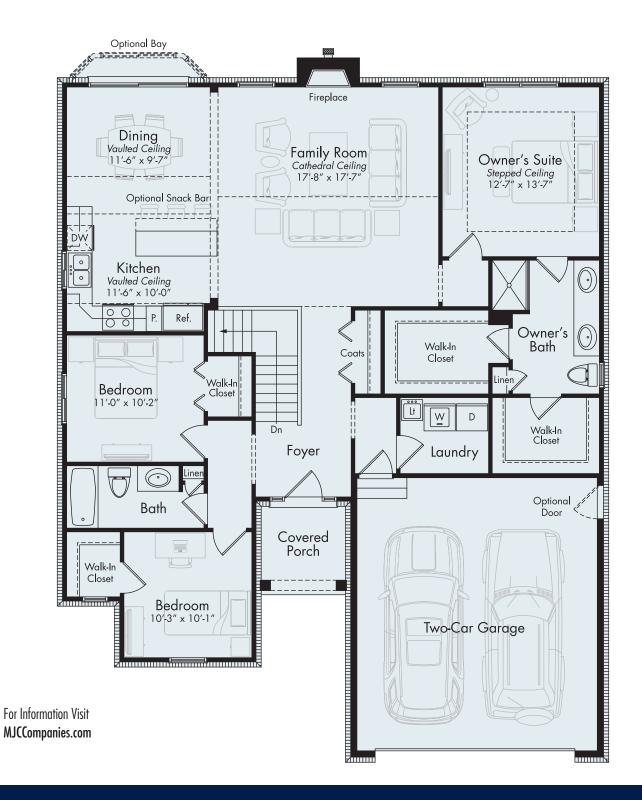

## BERKSHIRE

First Level 1,653 sf

We designed the Berkshire to offer modern, single-level living with a casual touch. The kitchen, family room and dining area have all been brought together to create an open flow for relaxed family times and lively entertaining. Whether you were unwinding in the family room or gathering in the spacious island kitchen, you'll love the natural sunlight that comes in from all the windows in the main living area. The owner's suite showcases the stepped ceiling, spacious private bath and twin walk-in closets. Another wing at the front of the home contains two spacious bedrooms with walk-in closets and access to a second full bath.