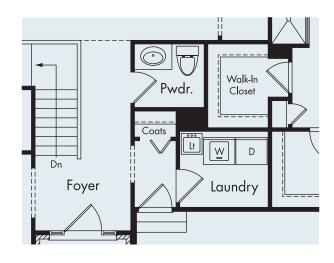

Library
1'-0" x 10'-2"

Dn

OPTIONAL DELUXE OWNER'S BATH

• OPTIONAL POWDER ROOM

OPTIONAL LIBRARY

All information contained herein was accurate at the time of publication. In order to maintain the high degree of quality and incorporate improvements with greater facilities and economy, we reserve the right to make changes in price, specifications, or materials or to change or discontinue models without notice or obligation. Floor plan dimensions are approximate. Renderings are artist's conception. 021820 © 2020 MJC Companies