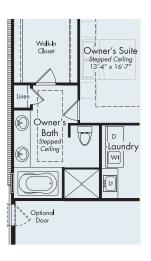

The optional secondary entry to the mud room includes a unique concealed

package delivery compartment. The owner's bath is offered with your preference of a separate soaking tub and shower or a larger shower with a built-in bench.

 OPTIONAL SERVICE PORCH WITH PACKAGE STORAGE

OPTIONAL OWNER'S BATH

For Information Visit **MJCCompanies.com** 