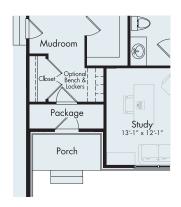

The optional secondary entry to the mud room includes a unique concealed

package delivery compartment. The owner's bath is offered with your preference of a separate soaking tub and shower or a larger shower with a built-in bench.

 OPTIONAL SERVICE PORCH WITH PACKAGE STORAGE

OPTIONAL OWNER'S BATH

For Information Visit **MJCCompanies.com** 