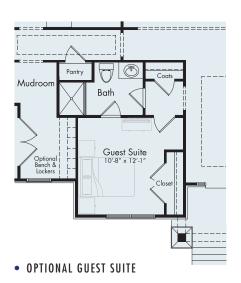

## BRIGHTON

First Level

2,793 sf

The Brighton's carefree luxury is all yours to enjoy on a convenient single-level. Few ranch plans include as many innovations. The spacious foyer provides a gracious introduction to the open family room, dining room and island kitchen. The study may be configured as an optional secluded guest suite.