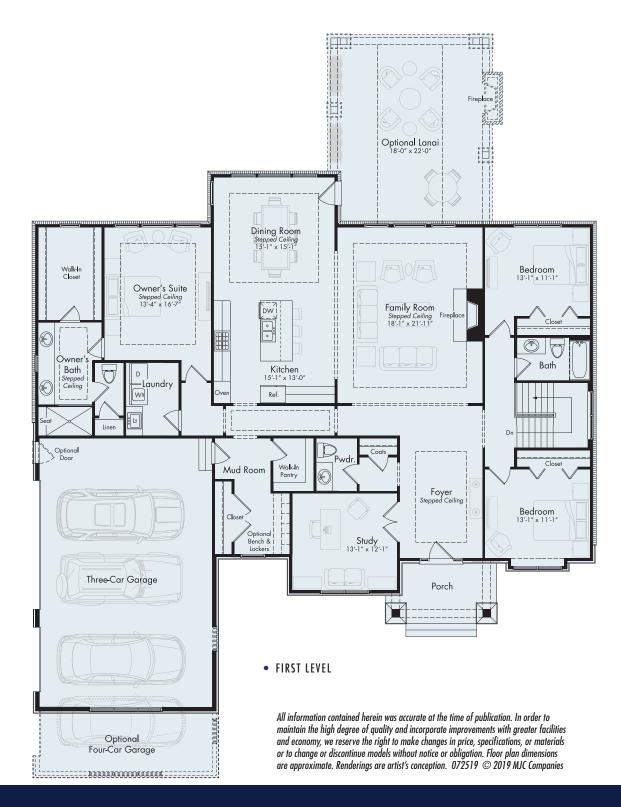

## BRIGHTON

First Level

2,793 sf

The Brighton's carefree luxury is all yours to enjoy on a convenient single-level. Few ranch plans include as many innovations. The spacious foyer provides a gracious introduction to the open family room, dining room and island kitchen. The study may be configured as an optional secluded guest suite.

The optional secondary entry to the mud room includes a unique concealed

package delivery compartment. The owner's bath is offered with your preference of a separate soaking tub and shower or a larger shower with a built-in bench.

A covered lanai with outdoor fireplace and an expanded four-car garage may be added to enhance this spacious ranch home.

## OPTIONAL LANAI

As homebuyers are looking for interesting new design touches, efficient spaces and indoor-outdoor connections, MJC is leading the way including lanais as an option. These outdoor rooms provide a great way to entertain or to relax and enjoy the scenery.