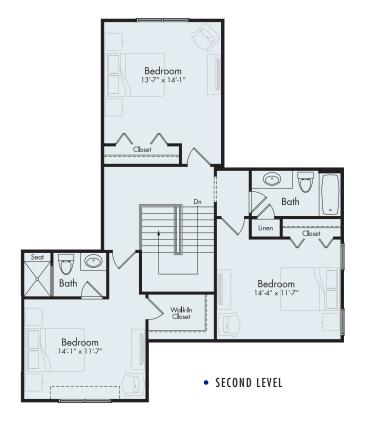

## COVENTRY

First Level 2,418 sf Second Level 931 sf Total 3,349 sf

The Coventry has all the special touches that are typically reserved for much larger homes. The centerpiece of the main level is the family room that overlooks the optional outdoor lanai. The kitchen is a wonderful gathering spot with its generous island and harvest room. The secluded owner's suite features an enormous spa bath with a soaking tub, separate shower and twin linen closets. The garage, which can be expanded to accommodate four vehicles, opens to a convenient mud room with laundry, coat closet, optional built-in bench and optional side porch entry.