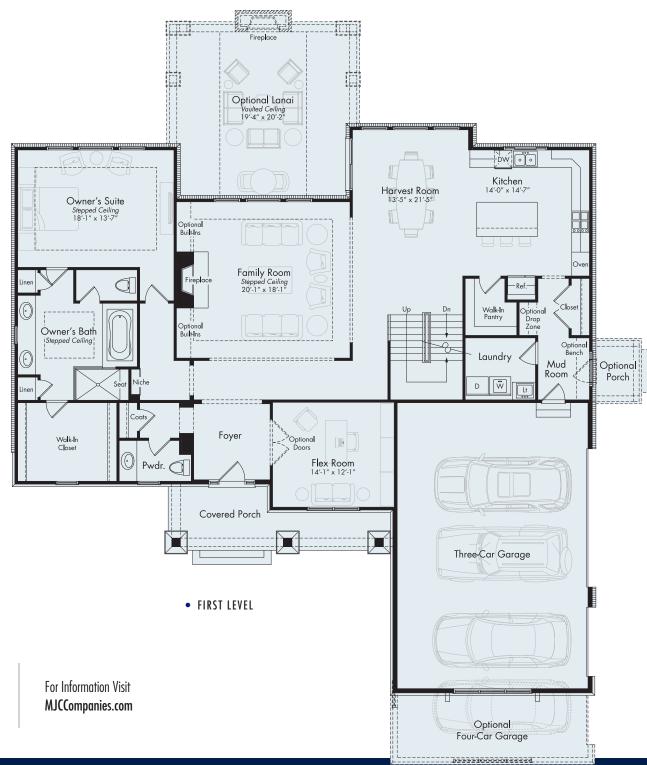

## COVENTRY

First Level 2,418 sf Second Level 931 sf Total 3,349 sf

The Coventry has all the special touches that are typically reserved for much larger homes. The centerpiece of the main level is the family room that overlooks the optional outdoor lanai. The kitchen is a wonderful gathering spot with its generous island and harvest room. The secluded owner's suite features an enormous spa bath with a soaking tub, separate shower and twin linen closets. The garage, which can be expanded to accommodate four vehicles, opens to a convenient mud room with laundry, coat closet, optional built-in bench and optional side porch entry.

## OPTIONAL LANAI

As homebuyers are looking for interesting new design touches, efficient spaces and indoor-outdoor connections, MJC is leading the way including lanais as an option. These outdoor rooms provide a great way to entertain or to relax and enjoy the scenery.