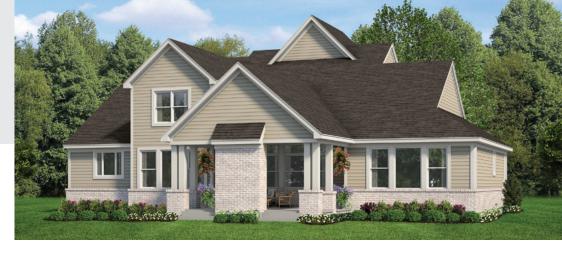

## COVENTRY

First Level 2,418 sf Second Level 931 sf Total 3,349 sf

The Coventry has all the special touches that are typically reserved for much larger homes. The centerpiece of the main level is the family room that overlooks the optional outdoor lanai. The kitchen is a wonderful gathering spot with its generous island and harvest room. The secluded owner's suite features an enormous spa bath with a soaking tub, separate shower and twin linen closets. The garage, which can be expanded to accommodate four vehicles, opens to a convenient mud room with laundry, coat closet, optional built-in bench and optional side porch entry.

Renderings are artist's conception. 103019 © 2019 MJC Companies®