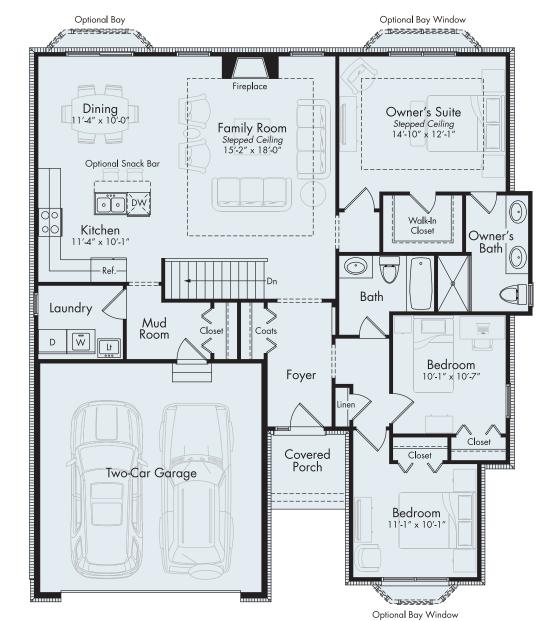

## CYPRESS

First Level 1,539 sf

If you're looking for the perfect ranch floor plan with no wasted space, then the Cypress is ideal for you! The open island kitchen, dining area with its optional bay window, and family room with a cozy fireplace, will keep your family together and enhance the connections during special times hosted at your home. The Cypress also keeps privacy in mind with the elegant owner's suite and two additional bedrooms and a full bath nicely separated from the living space. The 2-car garage opens to a large mud room with a closet and adjacent laundry room.

• FIRST LEVEL

For Information Visit **MJCCompanies.com**