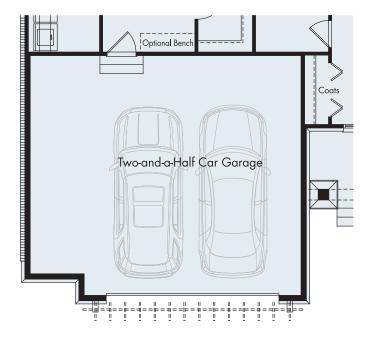

The second floor showcases four bedrooms including the owner's suite with its stepped ceiling, plenty of closet space and an elegant bath with the option of a spa tub and stall shower. There is an option for a second bedroom suite with a full bath on this level or a large loft as the standard. A covered front porch adds a distinctive touch to the home as well as an optional 2.5-car or 3-car garage.

• OPTIONAL DELUXE OWNER'S BATH

• OPTIONAL BEDROOM BATH

• OPTIONAL TWO-AND-A-HALF CAR GARAGE

For Information Visit MJCCompanies.com All information contained herein was accurate at the time of publication. In order to maintain the high degree of quality and incorporate improvements with greater facilities and economy, we reserve the right to make changes in price, specifications, or materials or to change or discontinue models without notice or obligation. Floor plan dimensions are approximate. Renderings are artist's conception. 021820 © 2020 MJC Companies