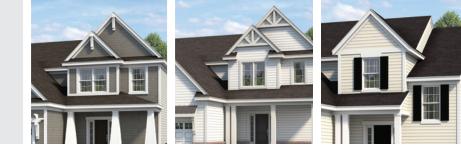

## DAVENPORT

 First Level
 1,411 sf

 Second Level
 1,293 sf

 Total
 2,704 sf

Fall in love with the spacious open flow of the Davenport's main floor living area. The Davenport offers an imaginatively designed two-story home with an inviting central family room with a cozy fireplace and triple windows. The adjoining kitchen is a dream with lots of counter space and a functional island with optional snack bar seating. The dining room is extended beyond the balance of the room with triple windows and a French door. A flex-room is a pleasant surprise off this area with its double doors and double window. The first floor also offers a powder room, mud room, laundry and walk-in pantry.