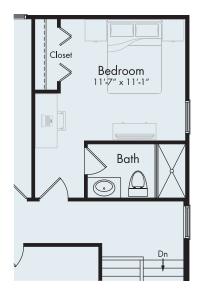

The second floor showcases four bedrooms including the owner's suite with its stepped ceiling, plenty of closet space and an elegant bath with the option of a spa tub and stall shower. There is an option for a second bedroom suite with a full bath on this level or a large loft as the standard. A covered front porch adds a distinctive touch to the home as well as an optional 2.5-car or 3-car garage.

• OPTIONAL DELUXE OWNER'S BATH

• OPTIONAL BEDROOM BATH

• OPTIONAL TWO-AND-A-HALF CAR GARAGE

For Information Visit MJCCompanies.com All information contained herein was accurate at the time of publication. In order to maintain the high degree of quality and incorporate improvements with greater facilities and economy, we reserve the right to make changes in price, specifications, or materials or to change or discontinue models without notice or obligation. Floor plan dimensions are approximate. Renderings are artist's conception. 021820 © 2020 MJC Companies