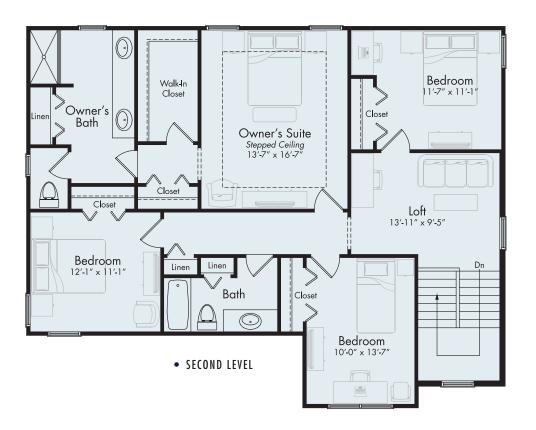

The second floor showcases four bedrooms including the owner's suite with its stepped ceiling, plenty of closet space and an elegant bath with the option of a spa tub and stall shower. There is an option for a second bedroom suite with a full bath on this level or a large loft as the standard. A covered front porch adds a distinctive touch to the home as well as an optional 2.5-car or 3-car garage.