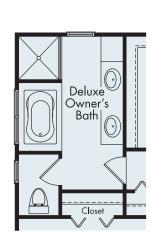

The second floor showcases four bedrooms including the owner's suite with its stepped ceiling, plenty of closet space and an elegant bath with the option of a spa tub and stall shower. There is an option for a second bedroom suite with a full bath on this level or a large loft as the standard. A covered front porch adds a distinctive touch to the home as well as an optional 2.5-car or 3-car garage.

• OPTIONAL DELUXE OWNER'S BATH

• OPTIONAL BEDROOM BATH

• OPTIONAL TWO-AND-A-HALF CAR GARAGE

For Information Visit MJCCompanies.com All information contained herein was accurate at the time of publication. In order to maintain the high degree of quality and incorporate improvements with greater facilities and economy, we reserve the right to make changes in price, specifications, or materials or to change or discontinue models without notice or obligation. Floor plan dimensions are approximate. Renderings are artist's conception. 021820 © 2020 MJC Companies