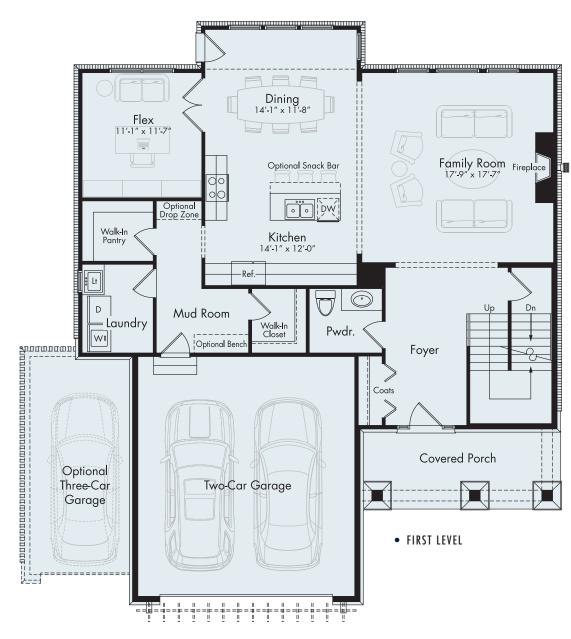

## DAVENPORT

 First Level
 1,411 sf

 Second Level
 1,293 sf

 Total
 2,704 sf

Fall in love with the spacious open flow of the Davenport's main floor living area. The Davenport offers an imaginatively designed two-story home with an inviting central family room with a cozy fireplace and triple windows. The adjoining kitchen is a dream with lots of counter space and a functional island with optional snack bar seating. The dining room is extended beyond the balance of the room with triple windows and a French door. A flex-room is a pleasant surprise off this area with its double doors and double window. The first floor also offers a powder room, mud room, laundry and walk-in pantry.

The second floor showcases four bedrooms including the owner's suite with its stepped ceiling, plenty of closet space and an elegant bath with the option of a spa tub and stall shower. There is an option for a second bedroom suite with a full bath on this level or a large loft as the standard. A covered front porch adds a distinctive touch to the home as well as an optional 2.5-car or 3-car garage.