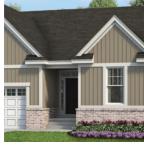

## **EASTWIND**

First Level 1,848 sf

Love the open layouts offered by modern ranch designs, but want more space? The Eastwind is the floor plan for you — with no wasted space. The kitchen, with its oversized island, is the heart of the home with the adjoining dining and family room and a cozy fireplace, abundant windows and stepped ceiling. This creative space will keep your guests well entertained during special occasions.

Two bedrooms are tucked away off the foyer with a central bath to share. An owner's suite offers an extra measure of privacy and elegance with its stepped ceiling, spacious bath and an optional soaking tub and large walk-in closet. The garage offers options for 2.5-cars and 3-cars, opens to a mud room with optional bench and lockers and a central laundry room.