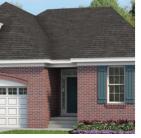

## **EASTWIND**

First Level 1,848 sf

Love the open layouts offered by modern ranch designs, but want more space? The Eastwind is the floor plan for you — with no wasted space. The kitchen, with its oversized island, is the heart of the home with the adjoining dining and family room and a cozy fireplace, abundant windows and stepped ceiling. This creative space will keep your guests well entertained during special occasions.

Two bedrooms are tucked away off the foyer with a central bath to share. An owner's suite offers an extra measure of privacy and elegance with its stepped ceiling, spacious bath and an optional soaking tub and large walk-in closet. The garage offers options for 2.5-cars and 3-cars, opens to a mud room with optional bench and lockers and a central laundry room.