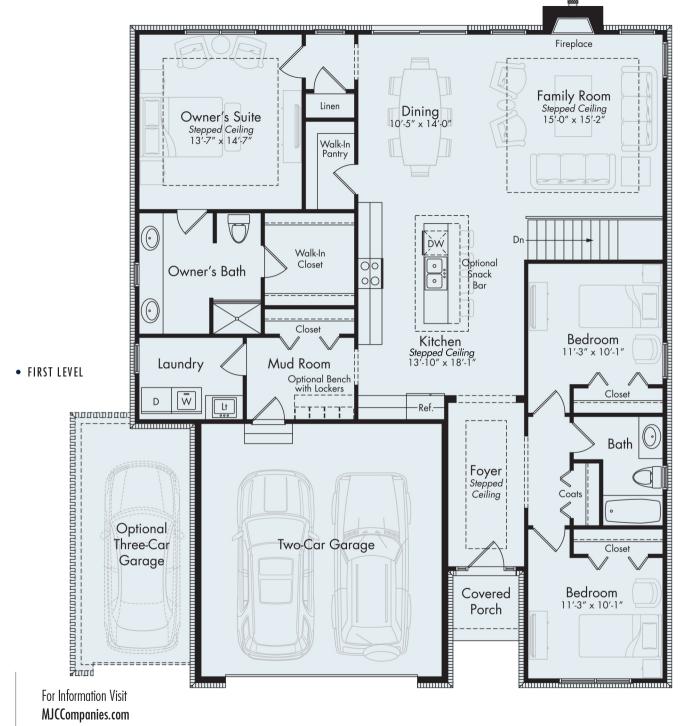

## **EASTWIND**

First Level 1,848 sf

Love the open layouts offered by modern ranch designs, but want more space? The Eastwind is the floor plan for you — with no wasted space. The kitchen, with its oversized island, is the heart of the home with the adjoining dining and family room and a cozy fireplace, abundant windows and stepped ceiling. This creative space will keep your guests well entertained during special occasions.

Two bedrooms are tucked away off the foyer with a central bath to share. An owner's suite offers an extra measure of privacy and elegance with its stepped ceiling, spacious bath and an optional soaking tub and large walk-in closet. The garage offers options for 2.5-cars and 3-cars, opens to a mud room with optional bench and lockers and a central laundry room.