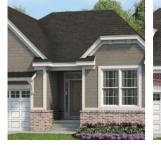

## **EASTWIND**

First Level 1,848 sf

Love the open layouts offered by modern ranch designs, but want more space? The Eastwind is the floor plan for you — with no wasted space. The kitchen, with its oversized island, is the heart of the home with the adjoining dining and family room and a cozy fireplace, abundant windows and stepped ceiling. This creative space will keep your guests well entertained during special occasions.

Two bedrooms are tucked away off the foyer with a central bath to share. An owner's suite offers an extra measure of privacy and elegance with its stepped ceiling, spacious bath and an optional soaking tub and large walk-in closet. The garage offers options for 2.5-cars and 3-cars, opens to a mud room with optional bench and lockers and a central laundry room.