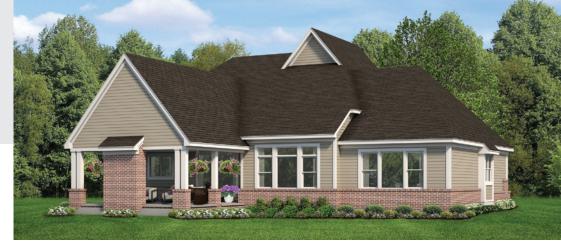

## EDINBURGH

First Level Second Level Total 2,458 sf

3,433 sf

975 sf

The Edinburgh is filled with wow factors from floor-to-ceiling. The excitement begins with the oversized front porch and continues into the two-story foyer with its built-in art niche and sweeping curved stairway to the second level. The family room, harvest room and island kitchen all overlook the huge optional outdoor lanai that may be accessed through the dining space. An optional side porch opens to the drop zone, laundry closet and garage, which can be expanded to contain four vehicles. The owner's suite features a dramatic spa bath with two sunny windows. Upstairs, two children's bedrooms are separated by a Jack-and-Jill bath, plus there is a self-contained guest suite with a full bath and walk-in closet.