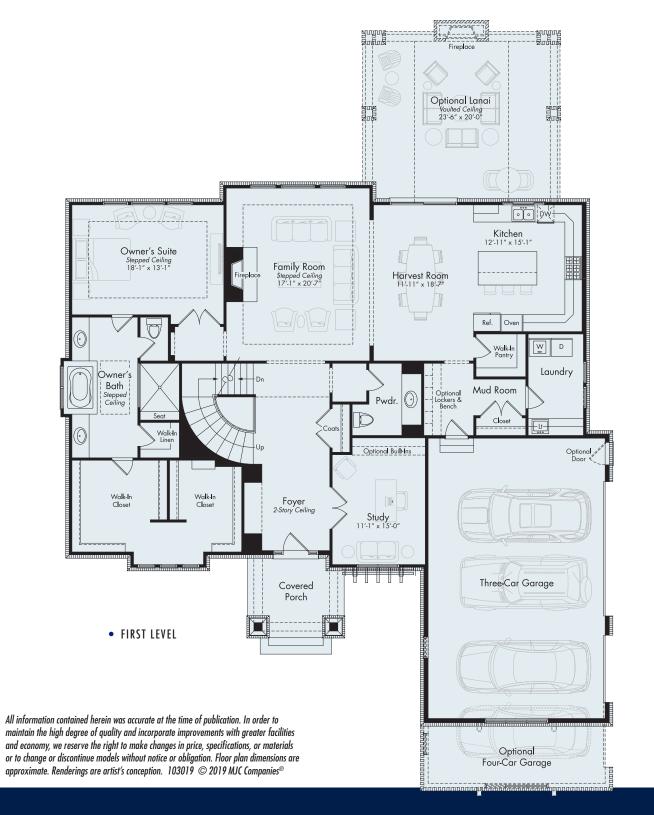

## EDINBURGH

First Level Second Level Total 2,458 sf

3,433 sf

975 sf

The Edinburgh is filled with wow factors from floor-to-ceiling. The excitement begins with the oversized front porch and continues into the two-story foyer with its built-in art niche and sweeping curved stairway to the second level. The family room, harvest room and island kitchen all overlook the huge optional outdoor lanai that may be accessed through the dining space. An optional side porch opens to the drop zone, laundry closet and garage, which can be expanded to contain four vehicles. The owner's suite features a dramatic spa bath with two sunny windows. Upstairs, two children's bedrooms are separated by a Jack-and-Jill bath, plus there is a self-contained guest suite with a full bath and walk-in closet.

## **OPTIONAL LANAI**

As homebuyers are looking for interesting new design touches, efficient spaces and indoor-outdoor connections, MJC is leading the way including lanais as an option. These outdoor rooms provide a great way to entertain or to relax and enjoy the scenery.