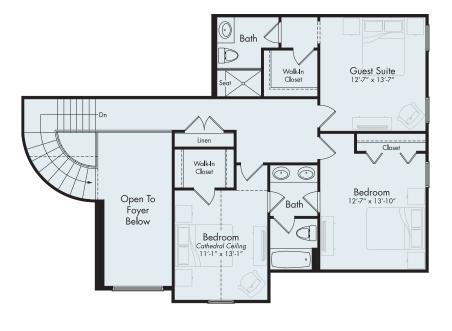

## EDINBURGH

First Level Second Level Total 2,458 sf

3,433 sf

975 sf

The Edinburgh is filled with wow factors from floor-to-ceiling. The excitement begins with the oversized front porch and continues into the two-story foyer with its built-in art niche and sweeping curved stairway to the second level. The family room, harvest room and island kitchen all overlook the huge optional outdoor lanai that may be accessed through the dining space. An optional side porch opens to the drop zone, laundry closet and garage, which can be expanded to contain four vehicles. The owner's suite features a dramatic spa bath with two sunny windows. Upstairs, two children's bedrooms are separated by a Jack-and-Jill bath, plus there is a self-contained guest suite with a full bath and walk-in closet.

• OPTIONAL MUD ROOM AND COVERED PORCH

• SECOND LEVEL

For Information Visit **MJCCompanies.com** 