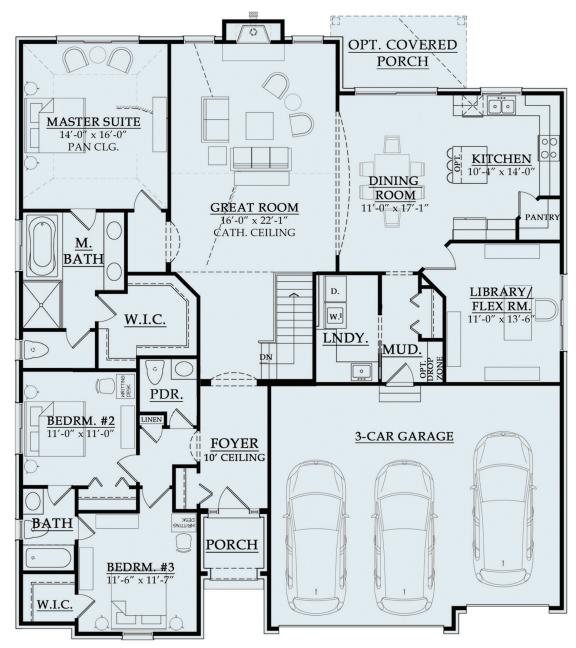

## LAURA

OPTIONAL FINISHED BASEMENT

covered porch to provide a grand entrance to a formal foyer with a 10' ceiling. Tucked away to the left are two spacious bedrooms that share a Jack-and-Jill bath. There is also a convenient guest closet and powder room in this area. Continuing into the living space is the great room with its cathedral ceiling and fireplace which is centered between two tall windows. To the left is the spacious owner's suite with its pan ceiling and triple windows. The owner's bath is nicely zoned with twin vanities, a soaking tub, separate shower, private water closet and huge walk-in closet. On the opposite side of the great room you'll find the dining room, U-shaped kitchen with a walk-in pantry and optional island with snack bar seating. The dining room can open to an optional covered porch to bring outdoor living into the space. The Laura plan also includes a secluded library/flex room and a three-car garage

which opens to a convenient mud room and spacious laundry.

• FIRST LEVEL

For Information Visit **MJCCompanies.com**