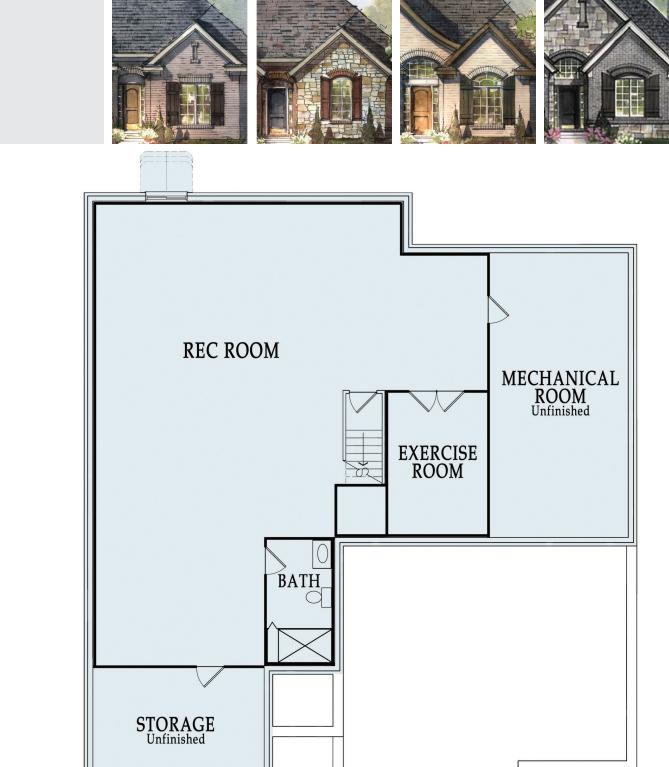

This amazingly efficient ranch home is entered through a recessed

The lower level basement space may be finished as an option. The plan includes an oversized recreation room for great entertaining along with a full bath, exercise room and storage space.