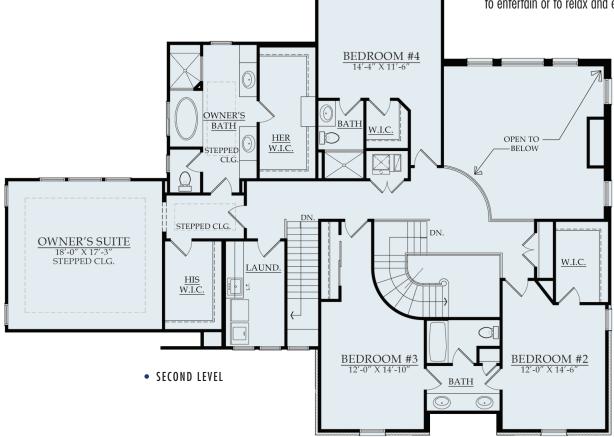

## TANGLEWOOD

First Level 2,262 sf Second Level 2,052 sf Total 4,314 sf

The Reserve Tanglewood's grand first impression begins at the foyer and its two-story circular staircase.

The main level's open concept design includes the huge island kitchen, harvest and sitting rooms and two-story family room with three double height windows. The first floor also includes a quiet study and formal dining room. The 3-car garage opens to a mud room, home office, half bath and rear staircase to the second level.

Upstairs, you discover a spectacular owner's suite in its own private wing with a spa bath, his-and-hers walk-in closets and a laundry center. There is another full guest bedroom suite, plus two children's bedrooms, which share a spacious Jack-and Jill-bath.