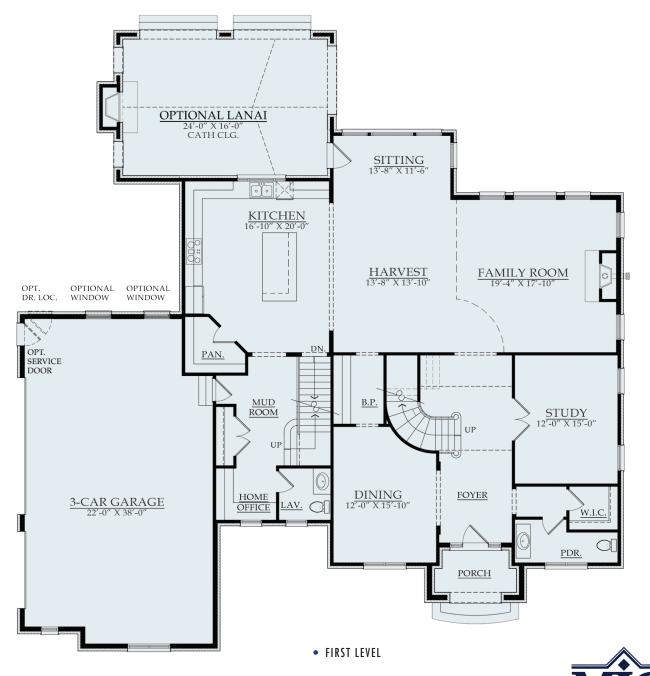

## TANGLEWOOD

First Level 2,262 sf Second Level 2,052 sf Total 4,314 sf

The Reserve Tanglewood's grand first impression begins at the foyer and its two-story circular staircase.

The main level's open concept design includes the huge island kitchen, harvest and sitting rooms and two-story family room with three double height windows. The first floor also includes a quiet study and formal dining room. The 3-car garage opens to a mud room, home office, half bath and rear staircase to the second level.

## OPTIONAL LANAI

As homebuyers are looking for interesting new design touches, efficient spaces and indoor-outdoor connections, MJC is leading the way including lanais as an option. These outdoor rooms provide a great way to entertain or to relax and enjoy the scenery.