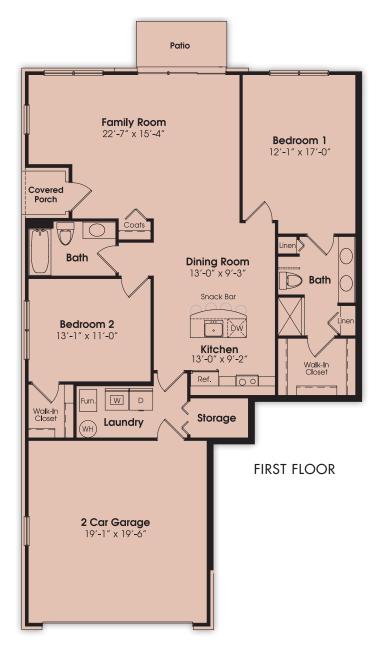

## THE ASPEN

2 Bedrooms // 2 Baths // 1,328 sf

- Airy nine-foot high ceilings throughout with eightfoot high doors
- Granite countertops, stainless steel finish appliances and kitchen island with snack bar
- Spacious master suite features a luxury bath with granite countertop, double sinks, free-standing tile shower and adjoining walk-in closet
- Second bedroom with walk-in closet is adjacent to full bath
- Private entry with a recessed, covered porch
- Eight-foot high glass doorwall leads to private patio
- Attached 2 car garage opens to convenient storage room and laundry with full-size washer and dryer