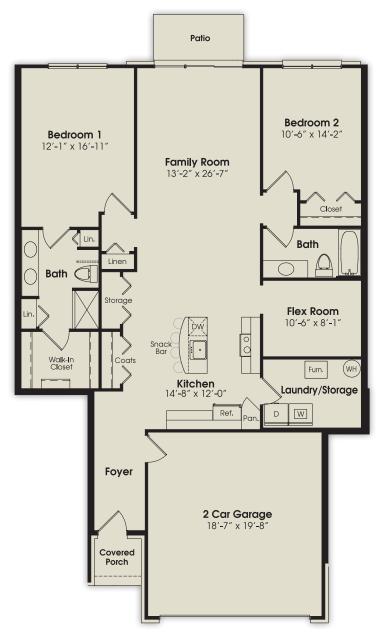

FIRST FLOOR

## THE BIRCH

2 Bedrooms // 2 Baths // 1,485 sf

- Airy nine-foot high ceilings throughout with eight-foot high doors
- Granite countertops, stainless steel finish appliances and kitchen island with snack bar
- Spacious master suite features a luxury bath with granite countertop, double sinks, free-standing tile shower and adjoining walk-in closet
- A second bedroom and flex room are adjacent to a full bath
- Private entry with a recessed, covered porch
- Eight-foot high glass doorwall leads to private patio
- Attached 2 car garage opens to foyer
- Laundry room includes full-size washer and dryer, plus storage space