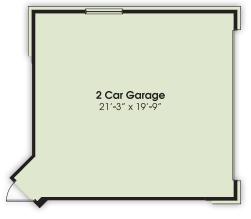

Alternate Garage Door Location

## THE CEDAR

2 Bedrooms // 2 Baths // 1,295 sf

- Airy nine-foot high ceilings throughout with eightfoot high doors
- Granite countertops, stainless steel finish appliances, kitchen island with snack bar and walk-in storage room
- Spacious master suite features a luxury bath with granite countertop, double sinks, free-standing tile shower and adjoining walk-in closet
- Second bedroom is located steps from a full bath
- Laundry room includes full-size washer and dryer, plus storage space
- Private entry with a recessed, covered porch
- Attached 2 car garage
- Eight-foot high glass doorwall leads to private patio