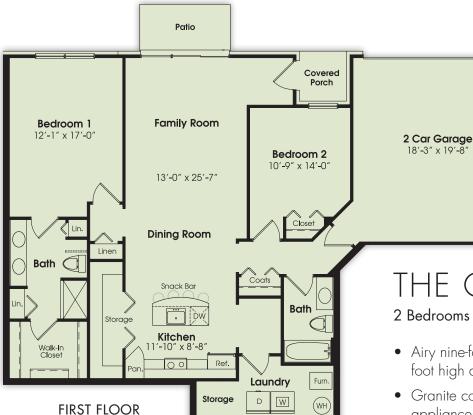

## THE CEDAR

2 Bedrooms // 2 Baths // 1,295 sf

- Airy nine-foot high ceilings throughout with eightfoot high doors
- Granite countertops, stainless steel finish appliances, kitchen island with snack bar and walk-in storage room
- Spacious master suite features a luxury bath with granite countertop, double sinks, free-standing tile shower and adjoining walk-in closet
- Second bedroom is located steps from a full bath
- Laundry room includes full-size washer and dryer, plus storage space
- Private entry with a recessed, covered porch
- Attached 2 car garage
- Eight-foot high glass doorwall leads to private patio