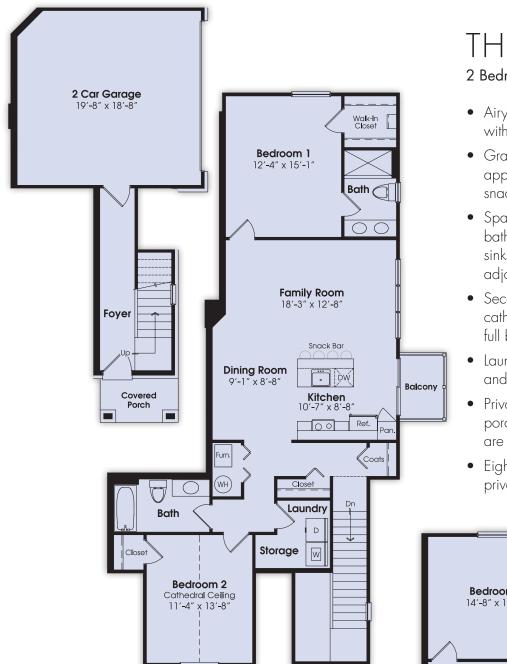

SECOND FLOOR

## THE MAPLE

2 Bedrooms // 2 Baths // 1,336 sf

- Airy nine-foot high ceilings throughout with eight-foot high doors
- Granite countertops, stainless steel finish appliances and kitchen island with snack bar and dining room
- Spacious master suite features a luxury bath with granite countertop, double sinks, free-standing tile shower and adjoining walk-in closet
- Second bedroom features a dramatic cathedral ceiling and is adjacent to a full bath
- Laundry room includes full-size washer and dryer, plus storage space
- Private entry with a recessed, covered porch and an adjacent 2 car garage are located on the first level
- Eight-foot high glass doorwall leads to private balcony