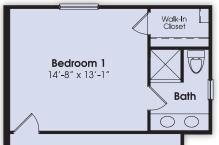

SECOND FLOOR

## THE MAPLE

2 Bedrooms // 2 Baths // 1,336 sf

- Airy nine-foot high ceilings throughout with eight-foot high doors
- Granite countertops, stainless steel finish appliances and kitchen island with snack bar and dining room
- Spacious master suite features a luxury bath with granite countertop, double sinks, free-standing tile shower and adjoining walk-in closet
- Second bedroom features a dramatic cathedral ceiling and is adjacent to a full bath
- Laundry room includes full-size washer and dryer, plus storage space
- Private entry with a recessed, covered porch and an adjacent 2 car garage are located on the first level
- Eight-foot high glass doorwall leads to private balcony



Alternate Bedroom Configuration (1,339 sf)