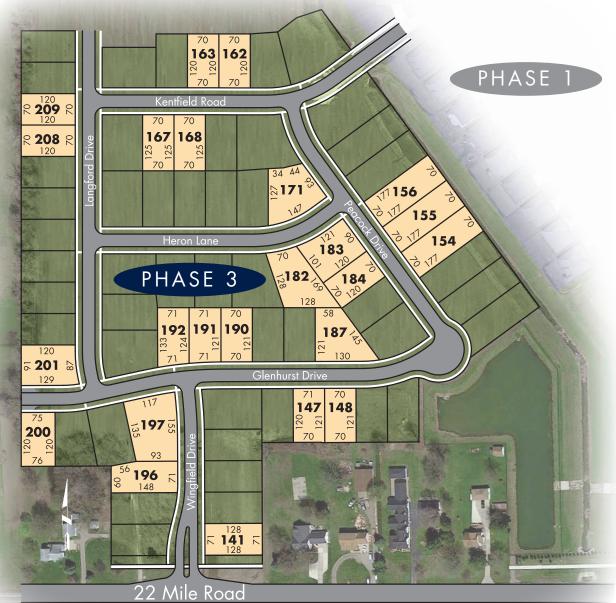

## COMMUNITY PLAN

Monarch Estates is located on the north side of 22 Mile Road between Garfield and Romeo Plank Roads