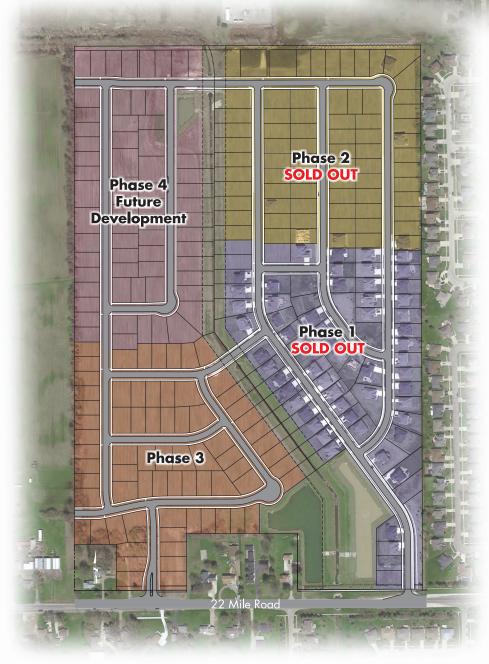

## COMMUNITY PLAN

Monarch Estates is located on the north side of 22 Mile Road between Garfield and Romeo Plank Roads