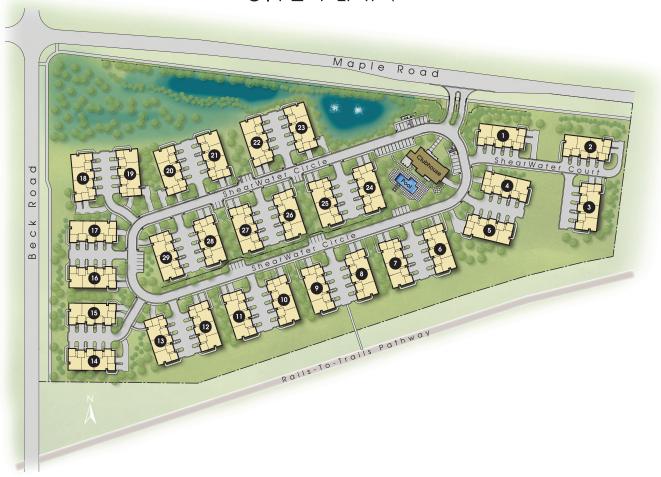

## SITE PLAN

Elegant, wrought iron fencing joins brick columns capped in limestone. A sparkling pond peaks through the pines and lush landscaping. A dramatic boulevard entry is framed in custom brickwork. You've arrived at ShearWater, a prestigious new community of luxury apartment homes located at the southeast corner of Maple and Beck.

ShearWater's stately clubhouse, with regal stone and limestone façade, welcomes you to the neighborhood of upscale lifestyle. ShearWater comprises 29 uniquely designed and superbly landscaped buildings containing richly appointed 2 or 3 bedroom apartment homes each with its own attached 2 car garage and private, covered entry.