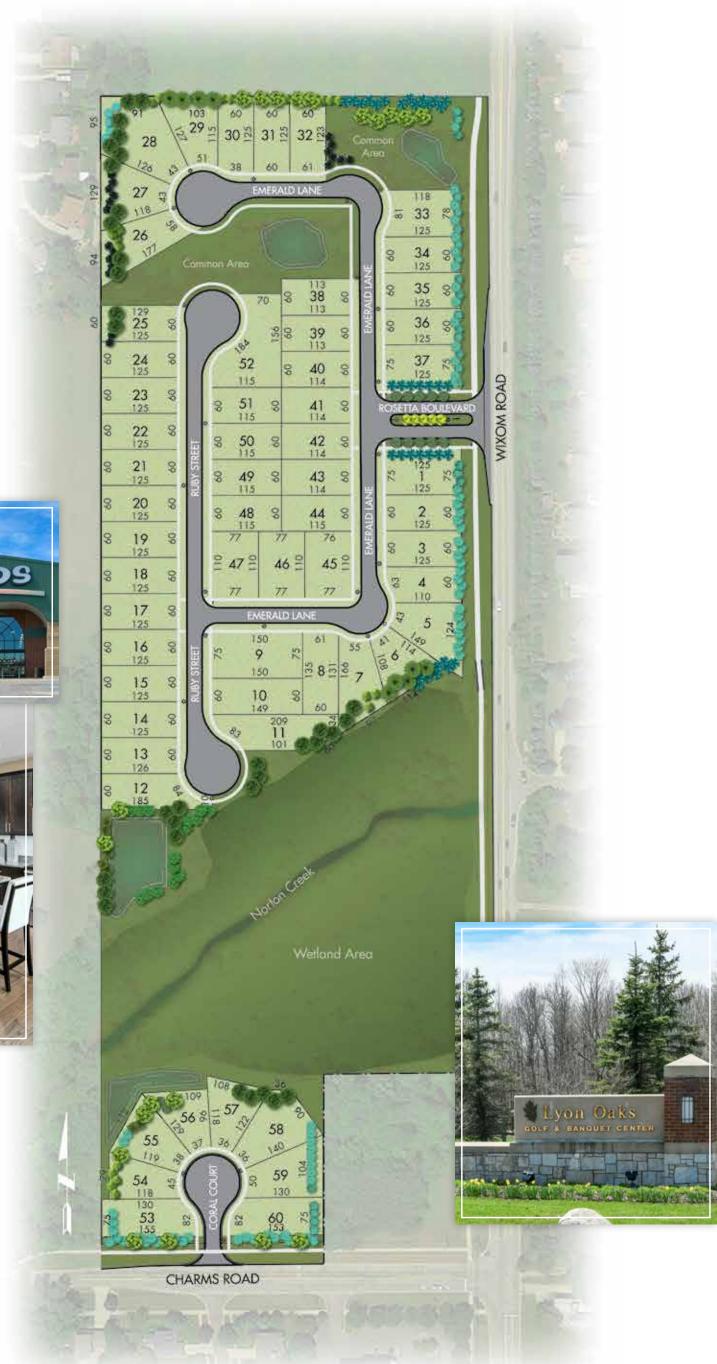

## COMMUNITY PLAN

Stonegate Village is located on the northwest corner of Charms Road and Wixom Road.

## STONEGATE VILLAGE IS WHERE YOU BELONG...

Stonegate Village may be entered off Charms Road, just west of Wixom Road or through the main landscaped boulevard on Wixom Road. A large, natural preservation area, which contains Norton Creek, runs through the southern portion of the site. Eight homesites encircle the court section of the village. The homesites off Rosetta Boulevard include premium lots with backyards overlooking natural woods and wetlands.