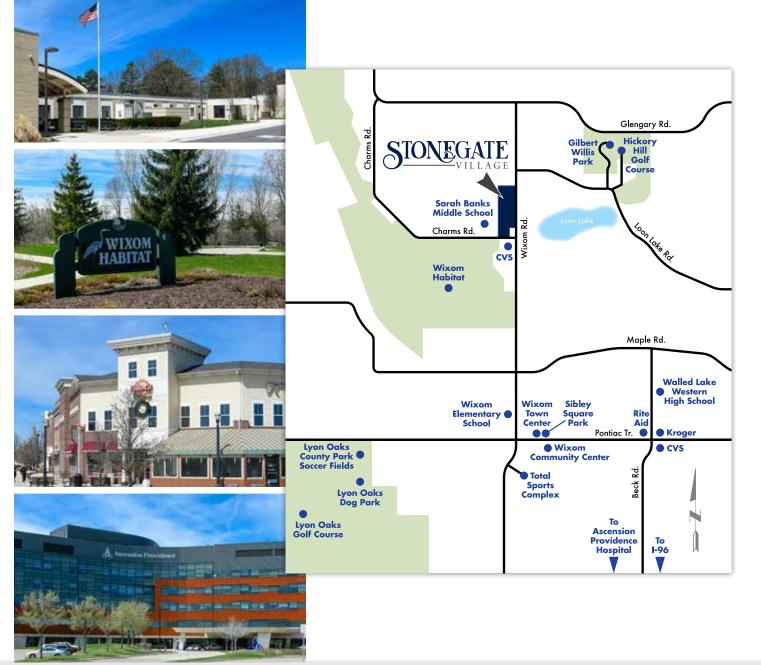

## WHY YOU'LL LOVE THIS COMMUNITY

Stonegate Village is your opportunity to live in an area that is brimming with new things for families to enjoy. Children attend excellent Walled Lake schools including the Sarah Bank Middle School, which is adjacent to our Charms Road entrance. On the opposite corner, a neighborhood retail center features a CVS pharmacy and other every day conveniences nearby. Recreation abounds including the interactive Wixom Habitat, Lyon Oaks Golf Course, banquet center, sports fields and dog parks.

Most residents travel to Stonegate Village via I-96 to the Wixom Road exit where the new Assembly Park is taking shape with Menards, At Home, Aldi Food Market and more. Excellent health care in the area includes the comprehensive Ascension Providence campus. For upscale shopping, Twelve Oaks Mall features nearly 200 stores and restaurants such as Nordstrom, Macy's, Apple Store, H&M, The Cheesecake Factory and California Pizza Kitchen.