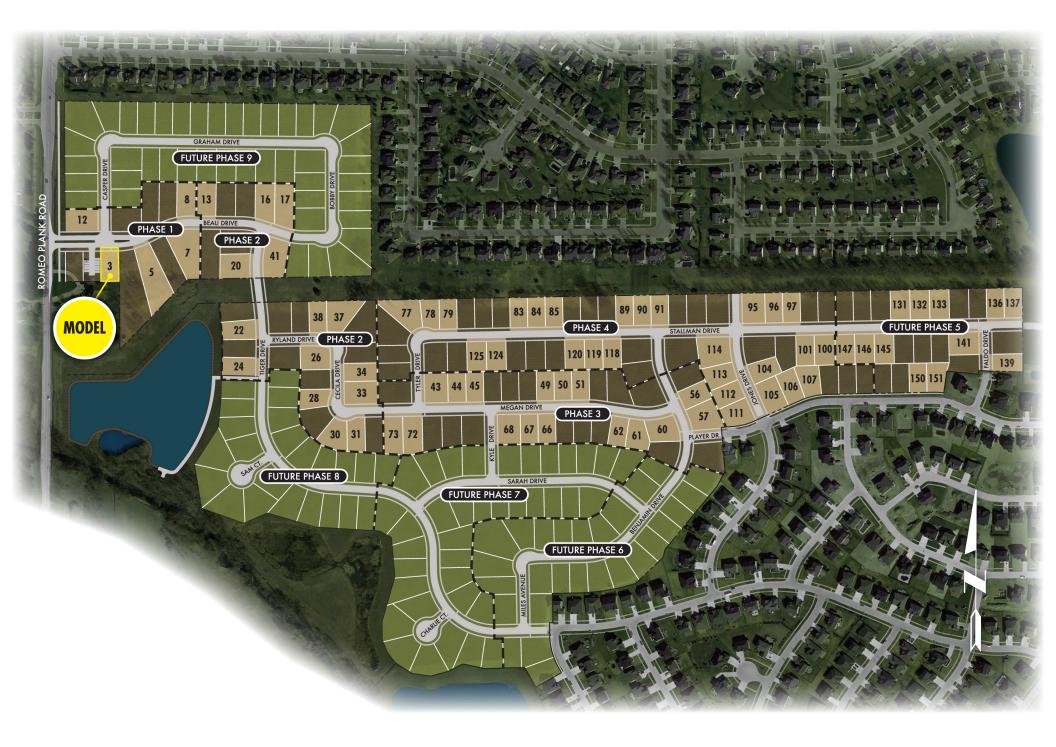

## COMMUNITY PLAN

Wolverine Country Club Estates II is located on the east side of Romeo Plank Road just north of 25 Mile Road

For Information Visit **MJCCompanies.com** 

Schools and the nationally recognized International Academy of Macomb.

MJC Companies® is committed to offering a home selection plan that works for you. Choose from three or four-bedroom colonial,

ranch or split level homes on premium lots some with prime corner and cul-de-sac locations. Watch as the innovative