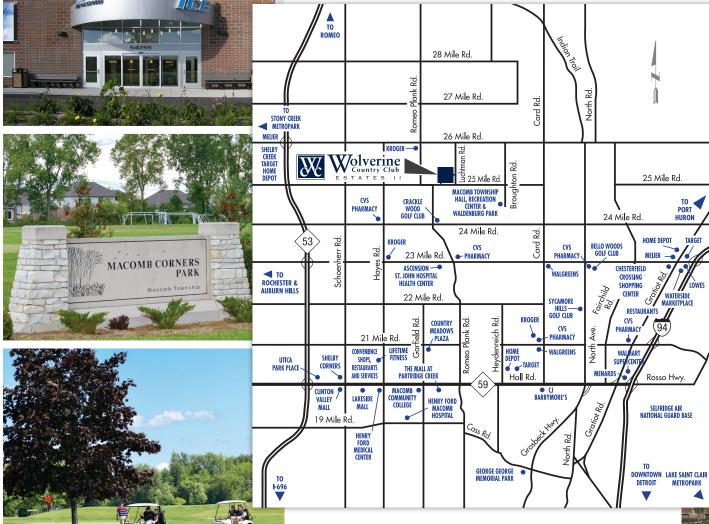

## WHY YOU'LL LOVE THIS COMMUNITY

Located on the east side of Romeo Plank Road just north of 25 Mile Road, Wolverine Country Club Estates II offers a vast variety of nearby dining, shopping and attractions including: The Mall at Partridge Creek, movie theaters, fitness clubs, the Macomb Center for the Performing Arts, Macomb Township Recreation Center and so much more. Top medical facilities including Ascension St. John Hospital Health Center and Henry Ford Macomb Hospital – Clinton Township are nearby. Find specialty gourmet delicacies at Nino Salvaggio. Enjoy endless recreation opportunities at the Macomb Aquatic Center, Suburban Ice Arena, Macomb Corners Park, or enjoy a round of golf at one of four public courses located within the Township. Macomb Township is also home to the largest multimedia library in the county, Clinton-Macomb Public Library.